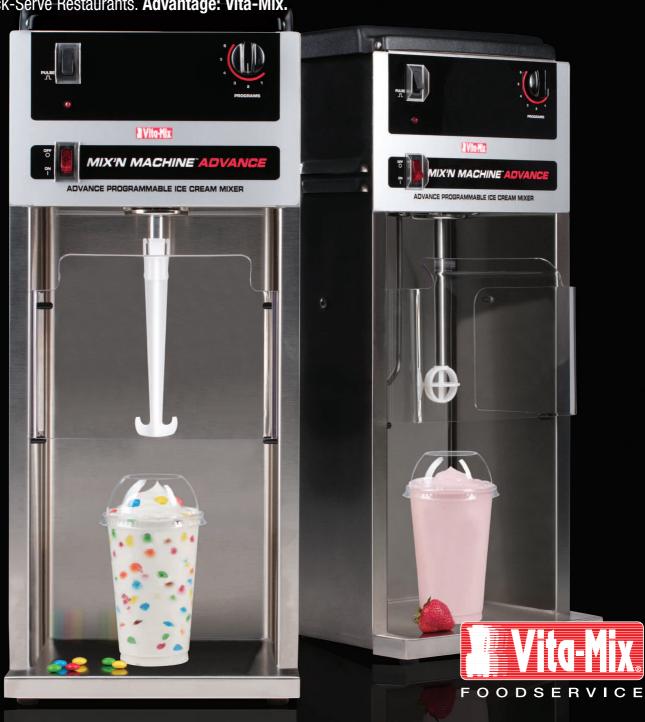

# The advance performance frozen treat mixer

The new Mix'n Machine Advance is the **first-ever programmable frozen treat mixer!** Designed for versatility, the robust Mix'n Machine Advance eliminates the guesswork for operators. With one-hand operation, 6 pre-set blending programs, end-of-cycle indicator and automatic shut off, this workhorse is the most consistent and efficient mixer on the market. From mix-in treats to thick, smooth malts and milkshakes, the Mix'n Machine Advance is perfect for high-volume ice cream shops, smoothie shops and Quick-Serve Restaurants. **Advantage: Vita-Mix.** 

#### **FEATURES**

- 6 optimized programs with automatic shut-off
- Red LED end-of-cycle Indicator Light
- Fully programmable (software available)
- Cup-activated Actuator Lever with "smart" delay between cycles
- Versatile Pulse Control
- Easy-to-remove protective Splash Guard
- · Enclosed stainless steel shell
- Variety of efficient agitator options

#### RENEFITS

- Combine the most difficult-to-blend ingredients reliably with ease and speed
- Keep customers coming back for your consistently smooth, delicious frozen treats
- Eliminate guesswork with programs designed for a variety of commonly made desserts
- Remove excess product from the agitator before cycle automatically ends
- Eliminate wasted ingredients
- Create consistent signature dessert treats every time at every location
- · One-hand operation with gentle start for easy activation
- · Quickly refresh treats or mix them manually for ultimate flexibility
- Reduce cleanup time
- Durable and NSF-accepted solid housing
- Removable/reusable non-metal agitator for fast clean up between servings and elimination of flavor, coloring and potential allergen transfers ①
- Non-metal permanent agitator for soft ice cream ②
- Permanent stainless steel agitator with rounded edges for efficient and aggressive hard ice cream mixing ③